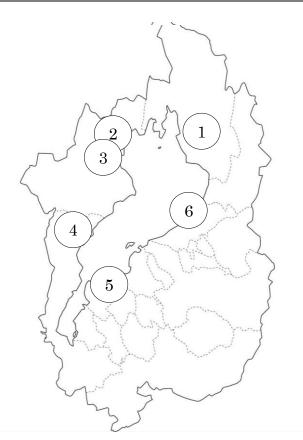

## **Bicycle Return Options**

## ■ Only the locations listed below accept bicycle returns. Some facilities will be unmanned after 5PM. Please observe return times (9AM to 5PM) strictly.

|   | Return Location                                | Tel           | Address                                       | Remark (nearest station · Days Closed)                       |
|---|------------------------------------------------|---------------|-----------------------------------------------|--------------------------------------------------------------|
| 1 | Kinomoto Tourist Information<br>Center         | 0749-82-5135  | 1427, Kinomoto, Nagahama City                 | JR Kinomoto station (in the Station 1F) · New Year's holiday |
| 2 | Takashima City Makino Product Promotion Center | 0740-20-1361  | 1-4-1, Takagihama, Makino,<br>Takashima City  | JR Makino station•Thursdays                                  |
| 3 | Oku Biwako Makino Grand Park<br>Hotel          | 0740-28-1111  | 763-2, Nishihama, Makino,<br>Takashima City   | JR Makino station∙Open 365 days                              |
| 4 | Hotel Biwa Lake Otsuka                         | 077-596-1711  | 1054-3, Minamikomatsu, Otsu City              | JR Omi maiko station•Open 365 days                           |
| 5 | GIANT Store Biwako Moriyama                    | 077-584-2033  | 2876, Imahama, Moriyama City                  | Lake Biwa Marriott Hotel 1F·Tuesdays                         |
| 6 | Hikone Rental Cycle Megurinko                  | 090-9210-3856 | 2-28, Daito, Hikone City<br>ALPLAZA Hikone 1F | JR Hikone station · New Year's Holiday                       |